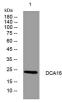

## Images

Western blot analysis of lysates from THP-1 cells, primary antibody was diluted at 1:1000, 4°C overnight

Storage -20°C for 1 year

> 501 Changsheng S Rd, Nanhu Dist, Jiaxing, Zhejiang, China Tel: 86 21 31007137 | E-mail: save@bt-laboratory.com | www.bt-laboratory.com