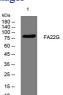

## Images

Western blot analysis of lysates from U2OS cells, primary antibody was diluted at 1:1000, 4°C overnight