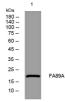

# Images

Western blot analysis of lysates from K562 cells, primary antibody was diluted at 1:1000, 4°C overnight

Storage -20°C for 1 year

> 501 Changsheng S Rd, Nanhu Dist, Jiaxing, Zhejiang, China Tel: 86 21 31007137 | E-mail: save@bt-laboratory.com | www.bt-laboratory.com