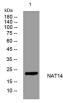

## Images

Western blot analysis of lysates from MCF-7 cells, primary antibody was diluted at 1:1000, 4°C overnight

Storage -20°C for 1 year

> 501 Changsheng S Rd, Nanhu Dist, Jiaxing, Zhejiang, China Tel: 86 21 31007137 | E-mail: save@bt-laboratory.com | www.bt-laboratory.com