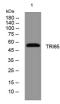

# Images

Western blot analysis of lysates from A549 cells, primary antibody was diluted at 1:1000, 4°C overnight

Storage -20°C for 1 year

> 501 Changsheng S Rd, Nanhu Dist, Jiaxing, Zhejiang, China Tel: 86 21 31007137 | E-mail: save@bt-laboratory.com | www.bt-laboratory.com