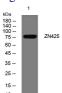

#### Images

Western blot analysis of lysates from KB cells, primary antibody was diluted at 1:1000, 4°C overnight