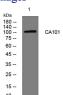

## Images

Western blot analysis of lysates from MCF-7 cells, primary antibody was diluted at 1:1000, 4°C overnight