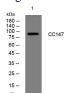

#### Images

Western blot analysis of lysates from HCT116 cells, primary antibody was diluted at 1:1000, 4°C overnight