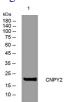

## Images

Western blot analysis of lysates from Hela cells, primary antibody was diluted at 1:1000, 4°C overnight