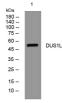

# Images

Western blot analysis of lysates from A431 cells, primary antibody was diluted at 1:1000, 4°C overnight

Storage -20°C for 1 year

> 501 Changsheng S Rd, Nanhu Dist, Jiaxing, Zhejiang, China Tel: 86 21 31007137 | E-mail: save@bt-laboratory.com | www.bt-laboratory.com