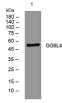

# Images

Western blot analysis of lysates from A431 cells, primary antibody was diluted at 1:1000, 4°C overnight

Storage -20°C for 1 year

> 501 Changsheng S Rd, Nanhu Dist, Jiaxing, Zhejiang, China Tel: 86 21 31007137 | E-mail: save@bt-laboratory.com | www.bt-laboratory.com