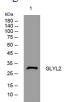

## Images

Western blot analysis of lysates from 293T cells, primary antibody was diluted at 1:1000, 4°C overnight