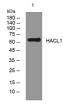

# Images

Western blot analysis of lysates from U2OS cells, primary antibody was diluted at 1:1000, 4°C overnight

Storage -20°C for 1 year

> 501 Changsheng S Rd, Nanhu Dist, Jiaxing, Zhejiang, China Tel: 86 21 31007137 | E-mail: save@bt-laboratory.com | www.bt-laboratory.com