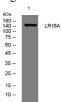

## Images

Western blot analysis of lysates from U2OS cells, primary antibody was diluted at 1:1000, 4°C overnight