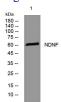

#### Images

Western blot analysis of lysates from DU145 cells, primary antibody was diluted at 1:1000, 4°C overnight