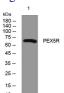

## Images

Western blot analysis of lysates from Hela cells, primary antibody was diluted at 1:1000, 4°C overnight