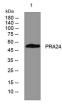

# Images

Western blot analysis of lysates from HCT116 cells, primary antibody was diluted at 1:1000, 4°C overnight

Storage -20°C for 1 year

> 501 Changsheng S Rd, Nanhu Dist, Jiaxing, Zhejiang, China Tel: 86 21 31007137 | E-mail: save@bt-laboratory.com | www.bt-laboratory.com