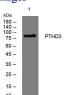

# Images

Western blot analysis of lysates from MCF-7 cells, primary antibody was diluted at 1:1000, 4°C overnight