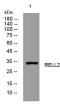

## Images

Western blot analysis of lysates from MCF-7 cells, primary antibody was diluted at 1:1000, 4°C overnight

Storage -20°C for 1 year

> 501 Changsheng S Rd, Nanhu Dist, Jiaxing, Zhejiang, China Tel: 86 21 31007137 | E-mail: save@bt-laboratory.com | www.bt-laboratory.com