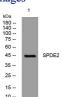

## Images

Western blot analysis of lysates from VEC cells, primary antibody was diluted at 1:1000, 4°C overnight