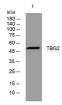

## Images

Western blot analysis of lysates from KB cells, primary antibody was diluted at 1:1000, 4°C overnight

Storage -20°C for 1 year

> 501 Changsheng S Rd, Nanhu Dist, Jiaxing, Zhejiang, China Tel: 86 21 31007137 | E-mail: save@bt-laboratory.com | www.bt-laboratory.com