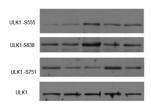

## **Images**

Western Blot analysis of various cell lysis(provided by our customer). Primary Antibody was diluted at 1:1000. Secondary antibody was diluted at 1:10000