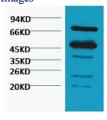

# Images

Western blot analysis of Arabidopsis thaliana, diluted at 1:5000. Secondary antibody was diluted at 1:20000