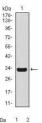

# **Images**

Western blot analysis using SCGB1A1 mAb against human SCGB1A1 recombinant protein.

(Expected MW is 33.4 kDa)

Western blot analysis using SCGB1A1 mAb against HEK293 (1) and SCGB1A1 (AA: 26-91)-hIgGFc transfected HEK293 (2) cell lysate.