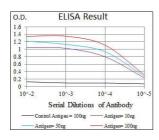

Flow cytometric analysis of A549 cells using SCGB1A1 mouse mAb (green) and negative control (red).

Black line: Control Antigen (100 ng); Purple line: Antigen(10ng); Blue line: Antigen (50 ng); Red line: Antigen (100 ng);