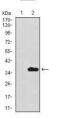

# **Images**

Western blot analysis using SCGB1A1 mAb against human SCGB1A1 recombinant protein.

(Expected MW is 33.4 kDa)

Western blot analysis using SCGB1A1 mAb against HEK293 (1) and SCGB1A1 (AA: 26-91)-hIgGFc transfected HEK293 (2) cell lysate.