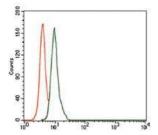

Flow cytometric analysis of A549 cells using SCGB1A1 mouse mAb (green) and negative control (red).

Black line: Control Antigen (100 ng); Purple line: Antigen(10ng); Blue line: Antigen (50 ng); Red line: Antigen (100 ng);